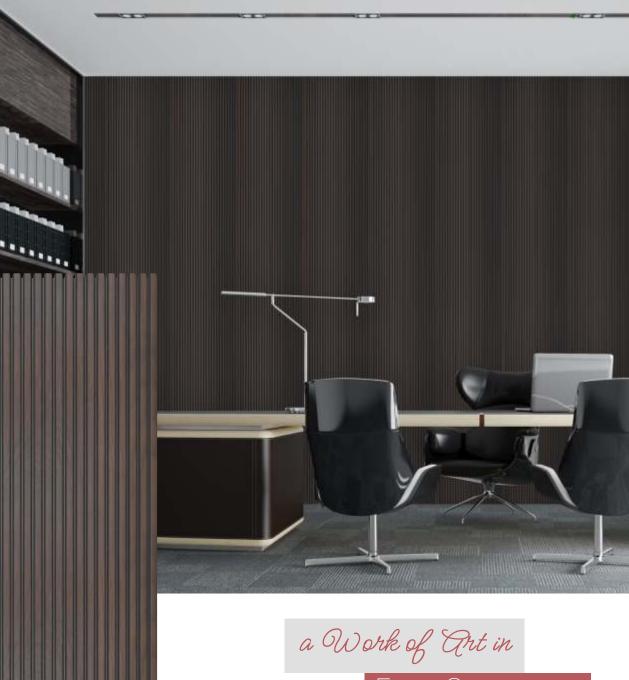

TAG - AURA DECORATIVE WALL PLANKS

### Artisan Craftsmanship

Discover the Artisan Craftsmanship Series by TAG AURA: Decorative Wall Planks, meticulously crafted by TAG Moulding LLP. These PVC louvers are more than functional elements; they are works of art celebrating the beauty of handcrafted details. Immerse yourself in the textures, patterns, and intricate designs that bring authenticity and uniqueness to your interior spaces.