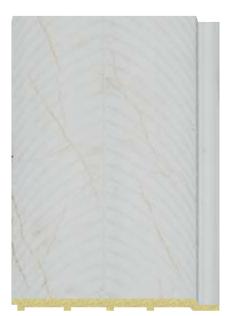

### Artisan Craftsmanship

Discover the Artisan Craftsmanship Series by TAG AURA: Decorative Wall Planks, meticulously crafted by TAG Moulding LLP. These PVC louvers are more than functional elements; they are works of art celebrating the beauty of handcrafted details. Immerse yourself in the textures, patterns, and intricate designs that bring authenticity and uniqueness to your interior spaces.

∐ 9mm

ł

f 🖸 / tagmoulding

ECO Friendly

100 % Water Pro

TM-60-JJ-24801

TM-60-JJ-25501

TM-60-JJ-2801