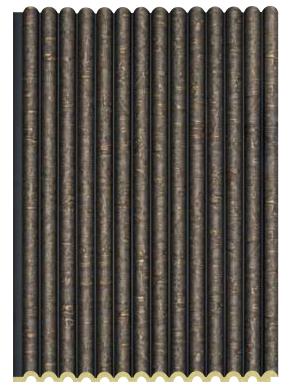

TAG - AURA DECORATIVE WALL PLANKS

### Artisan Craftsmanship

Discover the Artisan Craftsmanship Series by TAG AURA: Decorative Wall Planks, meticulously crafted by TAG Moulding LLP. These PVC louvers are more than functional elements; they are works of art celebrating the beauty of handcrafted details. Immerse yourself in the textures, patterns, and intricate designs that bring authenticity and uniqueness to your interior spaces.

∐ 9mm

ł

f 🖸 / tagmoulding

ECO Friendly

100 % Water Pro

TM-60-JJ-24801

TM-60-JJ-25501

TM-60-JJ-2801