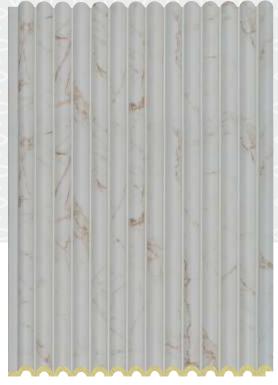

∐ 9mm

ł

f 🖸 / tagmoulding

ECO Friendly

100 % Water Pro

TM-60-JJ-24801

TM-60-JJ-25501

TM-60-JJ-2801

TM-60-KK-0301

TM-60-KK-1201

TM-60-KK-24701

TM-60-KK-248

TM-60-KK-25501

TM-60-KK-283

TM-60-KK-28601

TM-60-LL-0301

TM-60-LL-146

TM-60-LL-115

TM-60-LL-1201

TM-60-LL-18501

TM-60-LL-24701

TM-60-LL-24801

TM-60-LL-25501

TM-60-LL-259

TM-60-LL-2801

TM-60-LL-28301

TM-60-LL-285

TM-60-LL-28601

05

(CH2

NON

www.tagaura.comØ Ø / tagmoulding