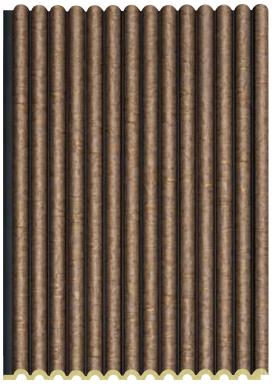

-----

06

A+ GRADE **PVC** superior Quality

】 Anti Moth

TM-80-215

TM-80-216

TM-80-220

www.tagaura.comØ Ø / tagmoulding