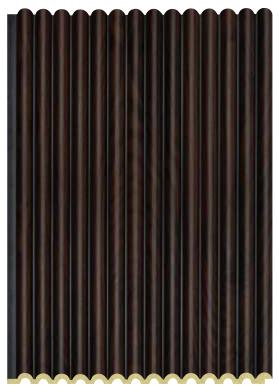

∐ 9mm

ł

f 🖸 / tagmoulding

ECO Friendly

100 % Water Pro

TM-60-JJ-24801

TM-60-JJ-25501

TM-60-JJ-2801

TM-60-KK-0301

TM-60-KK-1201

TM-60-KK-24701

TM-60-KK-248

TM-60-KK-25501

TM-60-KK-283

TM-60-KK-28601

TM-60-LL-0301

TM-60-LL-146

TM-60-LL-115

TM-60-LL-1201

TM-60-LL-18501

TM-60-LL-24701

TM-60-LL-24801

TM-60-LL-25501

TM-60-LL-259

TM-60-LL-2801

TM-60-LL-28301

TM-60-LL-285

TM-60-LL-28601

05

(CH2

NON

www.tagaura.comØ Ø / tagmoulding