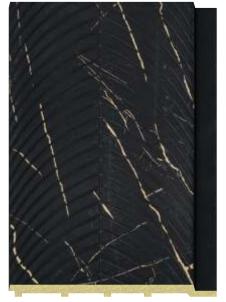

### Artisan Craftsmanship

Discover the Artisan Craftsmanship Series by TAG AURA: Decorative Wall Planks, meticulously crafted by TAG Moulding LLP. These PVC louvers are more than functional elements; they are works of art celebrating the beauty of handcrafted details. Immerse yourself in the textures, patterns, and intricate designs that bring authenticity and uniqueness to your interior spaces.

TM-60-KK-0301

TM-60-KK-1201

TM-60-KK-24701

TM-60-KK-248

TM-60-KK-25501

TM-60-KK-283

TM-60-KK-28601

TM-60-LL-0301