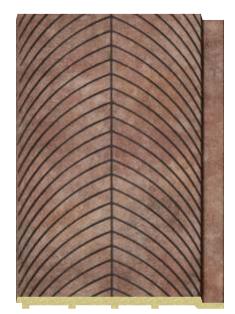

TAG - AURA DECORATIVE WALL PLANKS

### Artisan Craftsmanship

Discover the Artisan Craftsmanship Series by TAG AURA: Decorative Wall Planks, meticulously crafted by TAG Moulding LLP. These PVC louvers are more than functional elements; they are works of art celebrating the beauty of handcrafted details. Immerse yourself in the textures, patterns, and intricate designs that bring authenticity and uniqueness to your interior spaces.