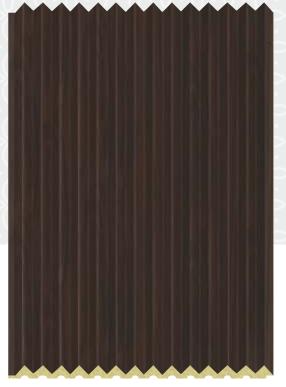

∐ 9mm

ł

f 🖸 / tagmoulding

ECO Friendly

100 % Water Pro

TM-60-JJ-24801

TM-60-JJ-25501

TM-60-JJ-2801

TM-60-KK-0301

TM-60-KK-1201

TM-60-KK-24701

TM-60-KK-248

TM-60-KK-25501

TM-60-KK-283

TM-60-KK-28601

TM-60-LL-0301

TM-60-LL-146

TM-60-LL-115

TM-60-LL-1201

TM-60-LL-18501

TM-60-LL-24701

TM-60-LL-24801

TM-60-LL-25501

TM-60-LL-259

TM-60-LL-2801

TM-60-LL-28301

TM-60-LL-285

TM-60-LL-28601

05

(CH2

NON

www.tagaura.comØ Ø / tagmoulding