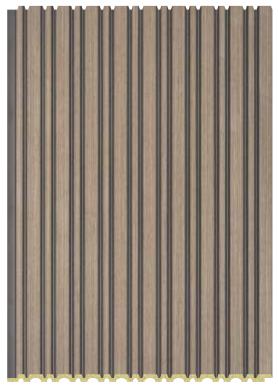

A+ GRADE -PVC perior Quality

208mm -

H6mm

TM-82-229

4

TM-82-03

TM-82-12

TM-82-28

www.tagaura.com ł ł f 🖸 / tagmoulding

TM-82-121

TM-82-230

TM-82-157

TM-82-231

www.tagaura.com ł f 🖸 / tagmoulding ł

着 Anti Moth

TM-82-232