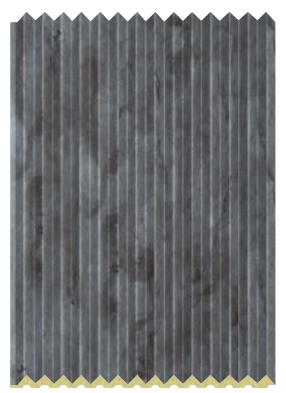

-----

06

A+ GRADE **PVC** superior Quality

】 Anti Moth

TM-80-215

TM-80-216

TM-80-220

www.tagaura.comØ Ø / tagmoulding

着 Anti Moth

H6mm

208mm -

www.tagaura.com

• I tagmoulding

TM-81-214

08

A+ GRADE