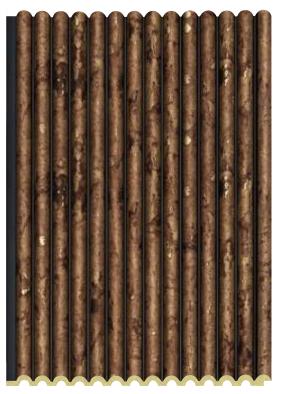

### Artisan Craftsmanship

Discover the Artisan Craftsmanship Series by TAG AURA: Decorative Wall Planks, meticulously crafted by TAG Moulding LLP. These PVC louvers are more than functional elements; they are works of art celebrating the beauty of handcrafted details. Immerse yourself in the textures, patterns, and intricate designs that bring authenticity and uniqueness to your interior spaces.