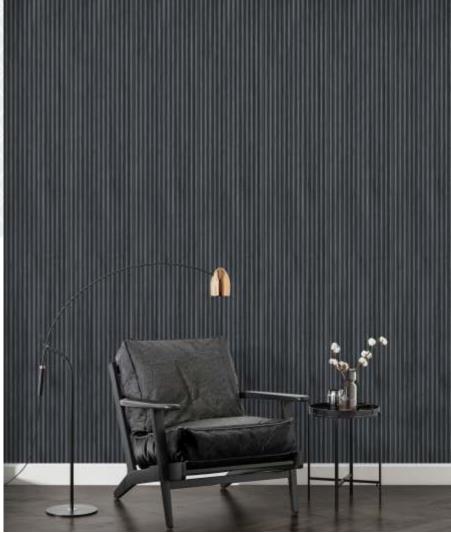

### Artisan Craftsmanship

Discover the Artisan Craftsmanship Series by TAG AURA: Decorative Wall Planks, meticulously crafted by TAG Moulding LLP. These PVC louvers are more than functional elements; they are works of art celebrating the beauty of handcrafted details. Immerse yourself in the textures, patterns, and intricate designs that bring authenticity and uniqueness to your interior spaces.