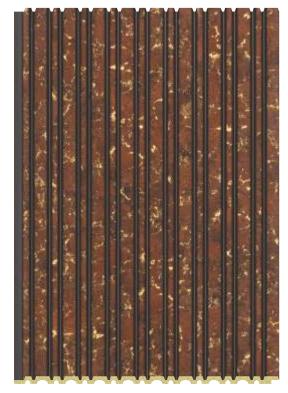

着 Anti Moth

TM-83

A+ GRADE

PVC perior Qualit 番

100 % Anti Mot (

100 % Water Pro Every Detail

f 🖸 / tagmoulding

TM-83-214

TM-83-146

TM-83-219

www.tagaura.com() ()

- **15** \_\_\_\_\_ ['

A+ GRADE -PVC Superior Quality

着 Anti Moth

TM-83-236

TM-83-235