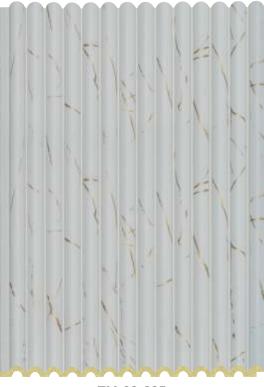

### Artisan Craftsmanship

Discover the Artisan Craftsmanship Series by TAG AURA: Decorative Wall Planks, meticulously crafted by TAG Moulding LLP. These PVC louvers are more than functional elements; they are works of art celebrating the beauty of handcrafted details. Immerse yourself in the textures, patterns, and intricate designs that bring authenticity and uniqueness to your interior spaces.

∐ 9mm

ł

f 🖸 / tagmoulding

ECO Friendly

100 % Water Pro

TM-60-JJ-24801

TM-60-JJ-25501

TM-60-JJ-2801