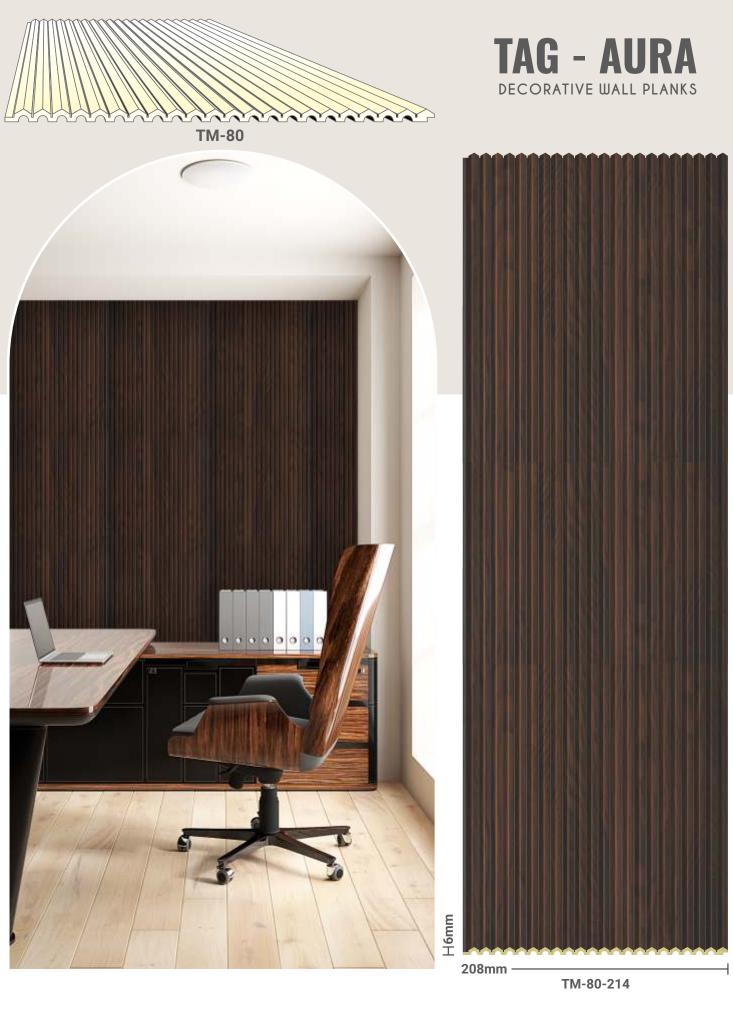

TAG - AURA DECORATIVE WALL PLANKS

### Artisan Craftsmanship

Discover the Artisan Craftsmanship Series by TAG AURA: Decorative Wall Planks, meticulously crafted by TAG Moulding LLP. These PVC louvers are more than functional elements; they are works of art celebrating the beauty of handcrafted details. Immerse yourself in the textures, patterns, and intricate designs that bring authenticity and uniqueness to your interior spaces.

着 Anti Moth

H6mm

208mm -

www.tagaura.com

• I tagmoulding

TM-81-214

08

A+ GRADE