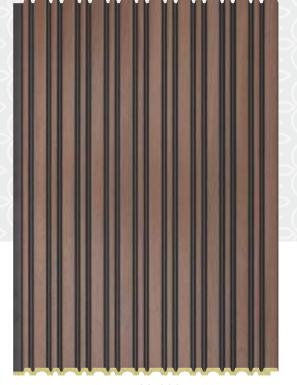

A+ GRADE -PVC perior Quality

208mm -

H6mm

TM-82-229

4

TM-82-03

TM-82-12

TM-82-28

www.tagaura.com ł ł f 🖸 / tagmoulding

TM-82-121

TM-82-230

TM-82-157

TM-82-231

www.tagaura.com ł f 🖸 / tagmoulding ł

着 Anti Moth

TM-82-232

TM-82-233

TM-82-274

www.tagaura.com() () () () () () () () () () () () () () () () () () () () () () () () () () () () () () () () () () () () () () () () () () () () () () () () () () () () () () () () () () () () ()