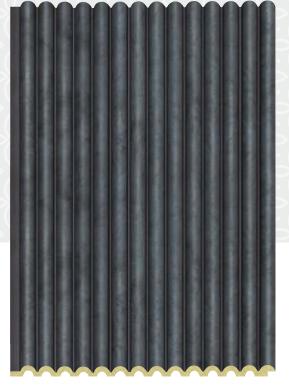

∐ 9mm

ł

f 🖸 / tagmoulding

ECO Friendly

100 % Water Pro

TM-60-JJ-24801

TM-60-JJ-25501

TM-60-JJ-2801

TM-60-KK-0301

TM-60-KK-1201

TM-60-KK-24701

TM-60-KK-248

TM-60-KK-25501

TM-60-KK-283

TM-60-KK-28601

TM-60-LL-0301

TM-60-LL-146

TM-60-LL-115

TM-60-LL-1201

TM-60-LL-18501

TM-60-LL-24701

TM-60-LL-24801

TM-60-LL-25501

TM-60-LL-259

TM-60-LL-2801

TM-60-LL-28301

TM-60-LL-285

TM-60-LL-28601

05

(CH2

NON

www.tagaura.comØ Ø / tagmoulding