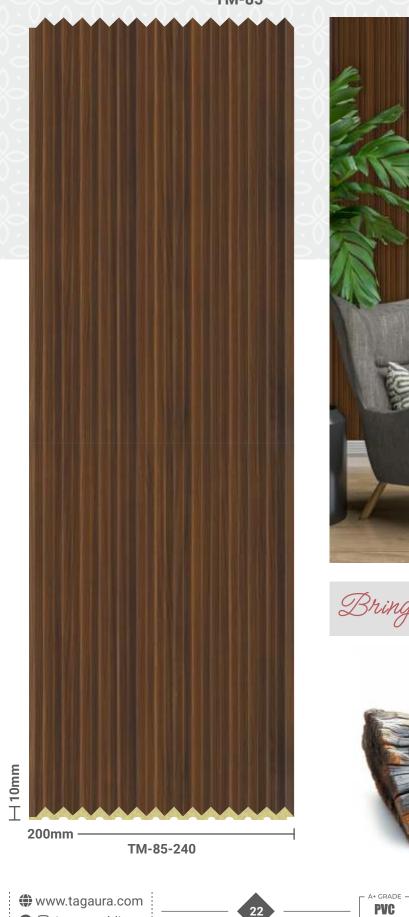

A+ GRADE

**PVC** 

箫

100 % Anti Mot

TM-85

f 🖸 / tagmoulding

ł

眷

100 % Anti Mot

erior Quali

(

100 % Water Pro Seamles Pattern NON

ECO Friendly

TM-85-157

TM-85-224

TM-85-237