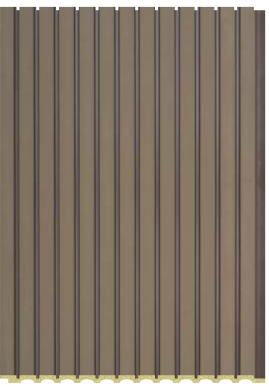

TAG - AURA DECORATIVE WALL PLANKS

### Artisan Craftsmanship

Discover the Artisan Craftsmanship Series by TAG AURA: Decorative Wall Planks, meticulously crafted by TAG Moulding LLP. These PVC louvers are more than functional elements; they are works of art celebrating the beauty of handcrafted details. Immerse yourself in the textures, patterns, and intricate designs that bring authenticity and uniqueness to your interior spaces.