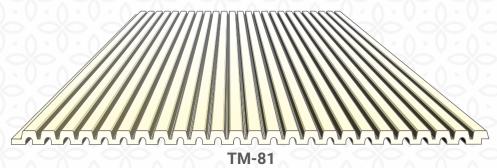

着 Anti Moth

H6mm

208mm -

www.tagaura.com

• I tagmoulding

TM-81-214

08

A+ GRADE