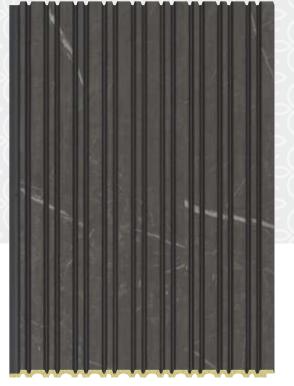

TAG - AURA DECORATIVE WALL PLANKS

### Artisan Craftsmanship

Discover the Artisan Craftsmanship Series by TAG AURA: Decorative Wall Planks, meticulously crafted by TAG Moulding LLP. These PVC louvers are more than functional elements; they are works of art celebrating the beauty of handcrafted details. Immerse yourself in the textures, patterns, and intricate designs that bring authenticity and uniqueness to your interior spaces.