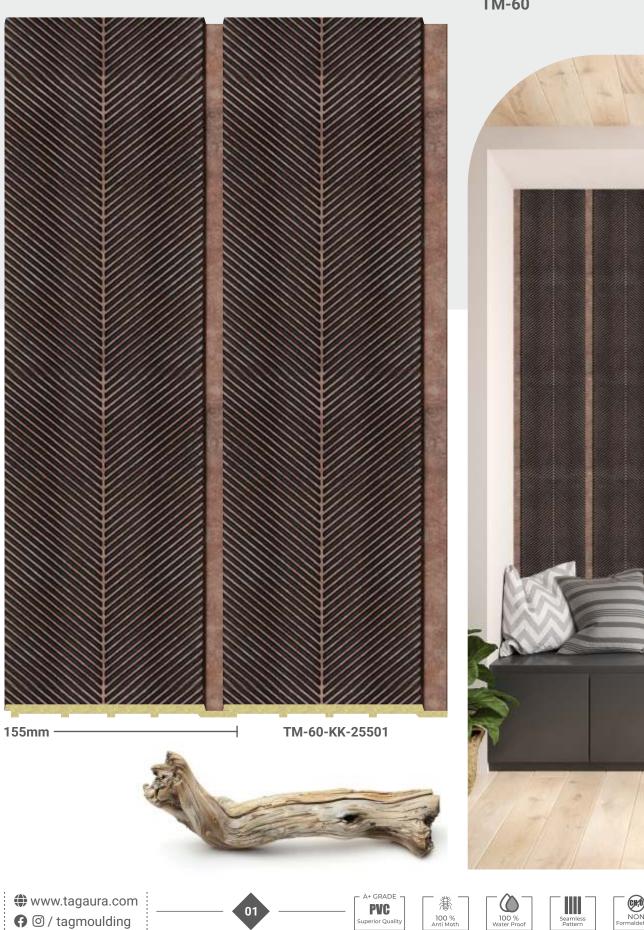

TAG - AURA DECORATIVE WALL PLANKS

### Artisan Craftsmanship

Discover the Artisan Craftsmanship Series by TAG AURA: Decorative Wall Planks, meticulously crafted by TAG Moulding LLP. These PVC louvers are more than functional elements; they are works of art celebrating the beauty of handcrafted details. Immerse yourself in the textures, patterns, and intricate designs that bring authenticity and uniqueness to your interior spaces.

∐ 9mm

ł

f 🖸 / tagmoulding

ECO Friendly

100 % Water Pro

TM-60-JJ-24801

TM-60-JJ-25501

TM-60-JJ-2801