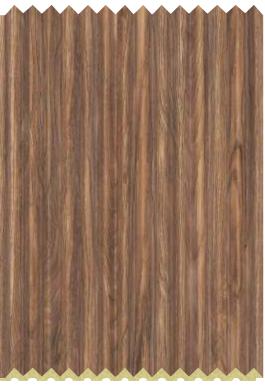

A+ GRADE -PVC perior Quality

208mm -

H6mm

TM-82-229

4

TM-82-03

TM-82-12

TM-82-28

www.tagaura.com ł ł f 🖸 / tagmoulding

TM-82-121

TM-82-230

TM-82-157

TM-82-231

www.tagaura.com ł f 🖸 / tagmoulding ł

着 Anti Moth

TM-82-232