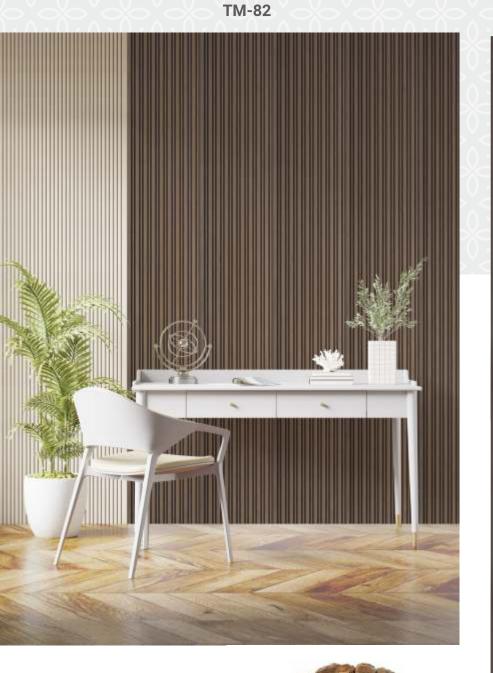

A+ GRADE -PVC perior Quality

208mm -

H6mm

TM-82-229

4

TM-82-03

TM-82-12

TM-82-28

www.tagaura.com ł ł f 🖸 / tagmoulding

TM-82-121

TM-82-230

TM-82-157

TM-82-231

www.tagaura.com ł f 🖸 / tagmoulding ł

着 Anti Moth

TM-82-232