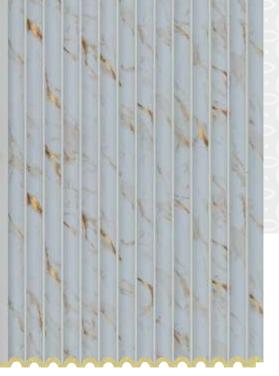

### Artisan Craftsmanship

Discover the Artisan Craftsmanship Series by TAG AURA: Decorative Wall Planks, meticulously crafted by TAG Moulding LLP. These PVC louvers are more than functional elements; they are works of art celebrating the beauty of handcrafted details. Immerse yourself in the textures, patterns, and intricate designs that bring authenticity and uniqueness to your interior spaces.

∐ 9mm

ł

f 🖸 / tagmoulding

ECO Friendly

100 % Water Pro

TM-60-JJ-24801

TM-60-JJ-25501

TM-60-JJ-2801