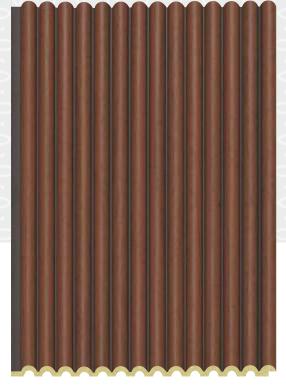

### Artisan Craftsmanship

Discover the Artisan Craftsmanship Series by TAG AURA: Decorative Wall Planks, meticulously crafted by TAG Moulding LLP. These PVC louvers are more than functional elements; they are works of art celebrating the beauty of handcrafted details. Immerse yourself in the textures, patterns, and intricate designs that bring authenticity and uniqueness to your interior spaces.