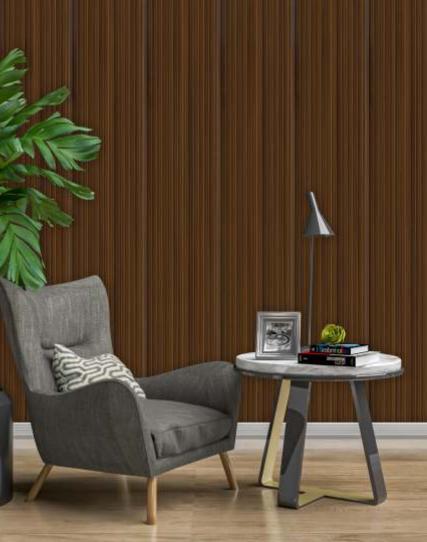

### Artisan Craftsmanship

Discover the Artisan Craftsmanship Series by TAG AURA: Decorative Wall Planks, meticulously crafted by TAG Moulding LLP. These PVC louvers are more than functional elements; they are works of art celebrating the beauty of handcrafted details. Immerse yourself in the textures, patterns, and intricate designs that bring authenticity and uniqueness to your interior spaces.