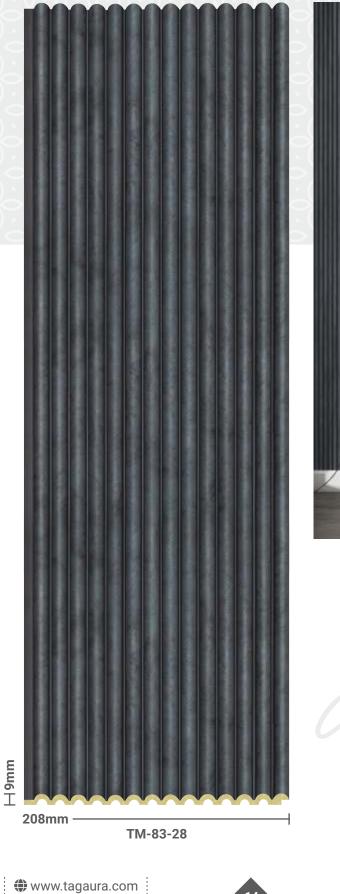

着 Anti Moth

TM-83

A+ GRADE

PVC perior Qualit 番

100 % Anti Mot (

100 % Water Pro Every Detail

f 🖸 / tagmoulding

TM-83-214

TM-83-146

TM-83-219

www.tagaura.com() ()

- **15** \_\_\_\_\_ ['

A+ GRADE -PVC Superior Quality

着 Anti Moth

TM-83-236

TM-83-235