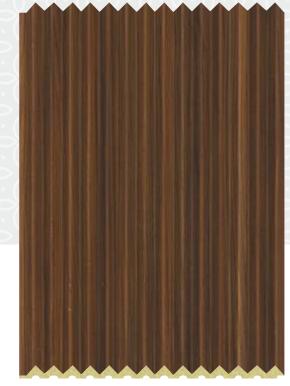

A+ GRADE

**PVC** 

箫

100 % Anti Mot

TM-85

f 🖸 / tagmoulding

ł

眷

100 % Anti Mot

erior Quali

(

100 % Water Pro Seamles Pattern NON

ECO Friendly

TM-85-157

TM-85-224

TM-85-237