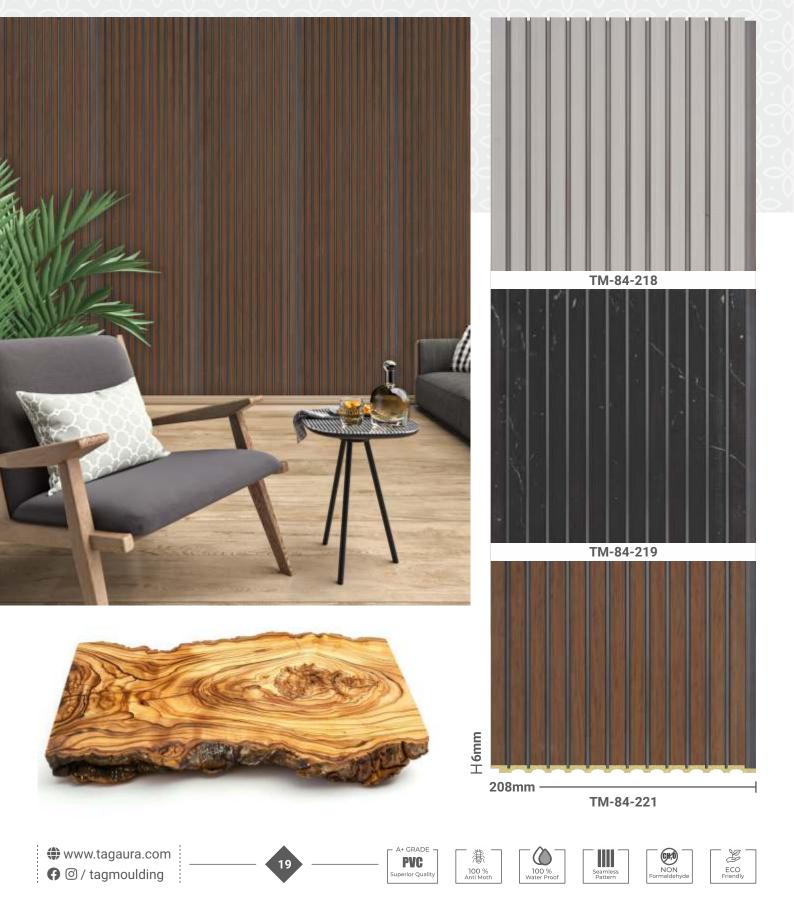

TM-83-296

www.tagaura.comØ Ø / tagmoulding

\_\_\_\_\_\_18 \_\_\_\_\_

**TM-84** 

TM-84-220

TM-84-221

TM-84-223

www.tagaura.com• • • • • • • • • • • • • • • • • • • • • • • • • • • • • • • • • • • • • • • • • •

A+ GRADE -PVC superior Quality

着 Anti Moth

TM-84-224

TM-84-285

TM-84-225

TM-84-289

(

100 % Water Pro Seamles Pattern