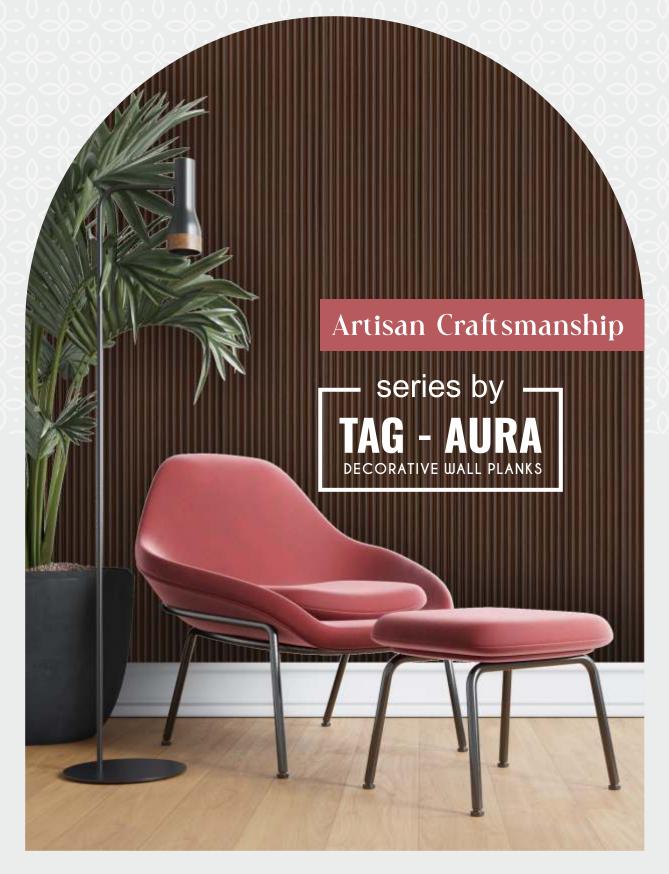

TAG - AURA DECORATIVE WALL PLANKS

### Artisan Craftsmanship

Discover the Artisan Craftsmanship Series by TAG AURA: Decorative Wall Planks, meticulously crafted by TAG Moulding LLP. These PVC louvers are more than functional elements; they are works of art celebrating the beauty of handcrafted details. Immerse yourself in the textures, patterns, and intricate designs that bring authenticity and uniqueness to your interior spaces.